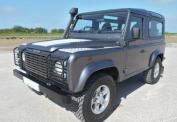

## 2005(54) Land Rover Defender 90 TD5 CSW 6 seats

£22,995

Engine: Diesel
Body: SUV
Gearbox: 5-Speed
Capacity: 2495cc
Colour: Grey
Mileage: 89,520
CO<sup>2</sup>: 282g/km

**RCV Sales** Rye Wharf Harbour Road Rye

East Sussex, TN31 7TE

LOW MILEAGE 89,000! Viewing is by APPOINTMENT ONLY. Access to the vehicle is only available with an appointment, as the vehicles are in a warehouse. Please email or call 07565 579368 in advance to make an appointment. A 6 seater County Station Wagon a local customers car that we are selling for him, a mixture of main dealer and Land Rover independent servicing. This Defender is little used having averaged less than 5000 miles per year. The customer is a Land Rover enthusiast owning various models and reluctantly parting with this one. Very keenly priced at only £22,995.00