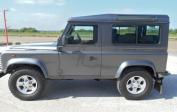

## 2005(54) Land Rover Defender 90 TD5 CSW 6 seats

£22,995

Engine: Diesel
Body: SUV
Gearbox: 5-Speed
Capacity: 2495cc
Colour: Grey
Mileage: 89,520
CO<sup>2</sup>: 282g/km

**RCV Sales** Rye Wharf Harbour Road Rye

East Sussex, TN31 7TE

LOW MILEAGE 89,000! Viewing is by APPOINTMENT ONLY. Access to the vehicle is only available with an appointment, as the vehicles are in a warehouse. Please email or call 07565 579368 in advance to make an appointment. A 6 seater County Station Wagon a local customers car that we are selling for him, a mixture of main dealer and Land Rover independent servicing. This Defender is little used having averaged less than 5000 miles per year. The customer is a Land Rover enthusiast owning various models and reluctantly parting with this one. Very keenly priced at only £22,995.00