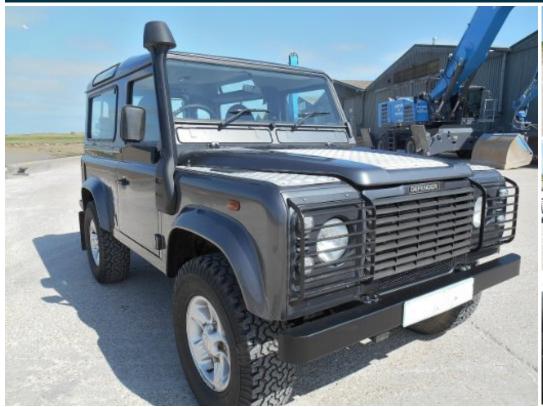

## 2005(54) Land Rover Defender 90 TD5 CSW 6 seats

£22,995

Engine: Diesel
Body: SUV
Gearbox: 5-Speed
Capacity: 2495cc
Colour: Grey
Mileage: 89,520
CO<sup>2</sup>: 282g/km

**RCV Sales** Rye Wharf Harbour Road Rye

East Sussex, TN31 7TE

LOW MILEAGE 89,000! Viewing is by APPOINTMENT ONLY. Access to the vehicle is only available with an appointment, as the vehicles are in a warehouse. Please email or call 07565 579368 in advance to make an appointment. A 6 seater County Station Wagon a local customers car that we are selling for him, a mixture of main dealer and Land Rover independent servicing. This Defender is little used having averaged less than 5000 miles per year. The customer is a Land Rover enthusiast owning various models and reluctantly parting with this one. Very keenly priced at only £22,995.00