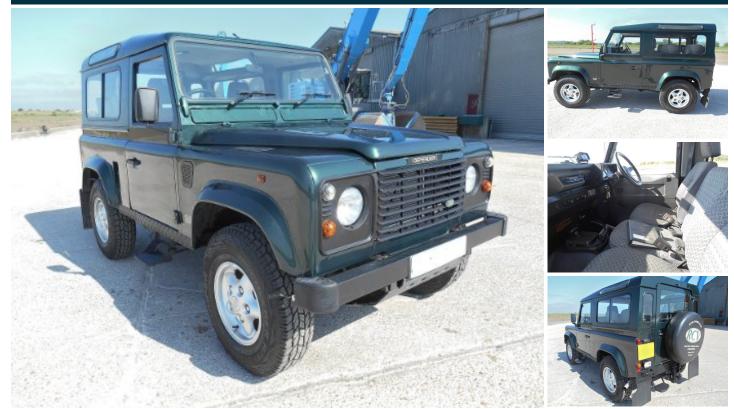

£19,995

**Engine:** Diesel **Body:** SUV **Gearbox:** Automatic **Capacity:** 2495cc **Colour:** Green Mileage: 88,406 BHP: 111bhp Insurance D Grp: **RCV Sales** Rve Wharf

Harbour Road Rye East Sussex, TN31 7TE Viewing is by APPOINTMENT ONLY. Access to the vehicle is only available with an appointment, as the vehicles are in a warehouse. Please email or call 07565 579368 in advance to make an appointment. Rare 90 County Hard Top 7 seater AUTOMATIC. Low mileage with lots of history. We last sold this car in 2019 and are delighted to have it back in stock, finished in metallic green with county techno interior, immobiliser, sunroof and alloy wheels. Land Rover never built 300 tdi automatics (only a limited run of V8 3.9Efi 50th anniversary Automatics) and in recent years demand for Defender automatics has grown to the extent that we build a few each year.